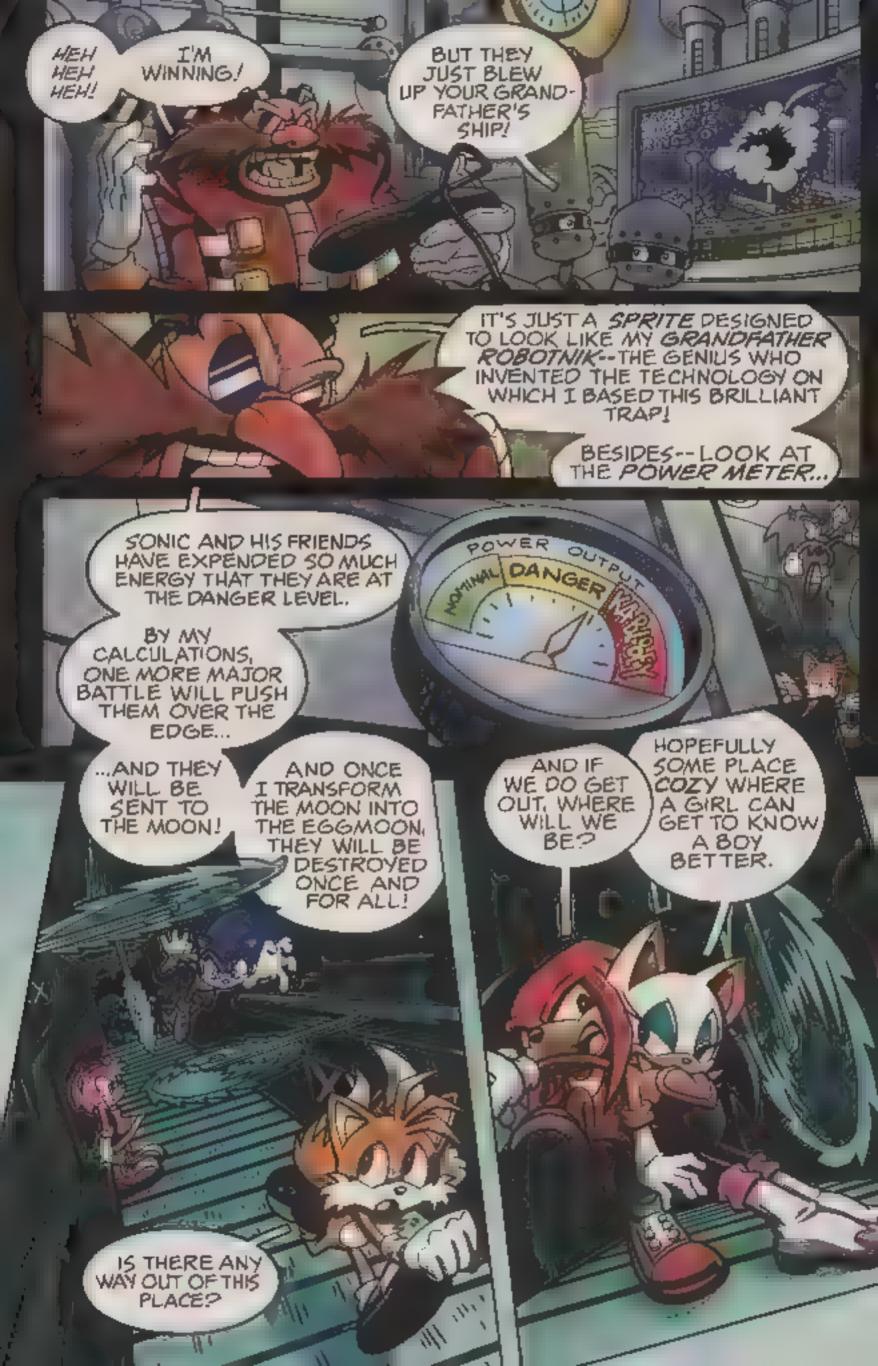

THEN NOTHING CAN STAND IN THE WAY OF ME CONQUERING THIS PATHETIC PLANET! HAHAHAHAHAHAHA!

> I HAVE TRAPPED SONIC AND HIS FRIENDS IN A DEADLY VIRTUAL REALITY WORLD THAT IS POWERED BY THE MASTER EMERALD

BUT HOW

EXACTLY DOES THIS DEATH TRAP WORK?

T'S SIMPLE

BY THE TIME THEY REACH THE FINAL LEVEL OF THE TRAP, THEY WILL HAVE EXPENDED SO MUCH ENERGY THAT IT WILL OVERLOAD THE CIRCUITS OF OUR SECRET WAR THEN THEY AND THE TRAP WILL BE BLOWN TO KINGDOM COME (OR AT LEAST THE MOON), SOLVING WHAT HAS BEEN AN INFINITE CRISIS ACROSS MULTIPLE EARTHS AND WILL LEAD TO THE ULTIMATE HOUSE OF EGGMAN!